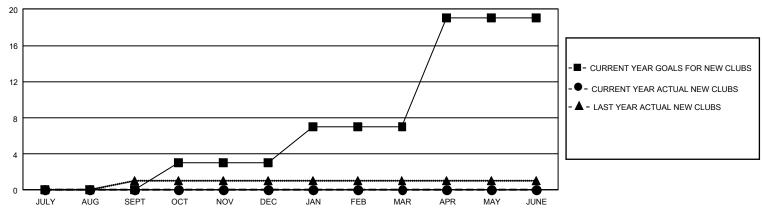

## GAT MONTHLY MEMBERSHIP PROGRESS REPORT

GMT Constitutional Area 4, Group A

REPORT DOES NOT INCLUDE CLUBS IN UNDISTRICTED AREAS.

| Clubs                 |               |           |               | Members               |                         |                         |                                                    |
|-----------------------|---------------|-----------|---------------|-----------------------|-------------------------|-------------------------|----------------------------------------------------|
| RESULTS FOR 2024-2025 |               |           |               | RESULTS FOR 2024-2025 |                         |                         |                                                    |
| QUARTER               | NEW CLUB GOAL | NEW CLUBS | DROPPED CLUBS |                       | MBER GROWTH NET<br>GOAL | MEMBER GROWTH<br>ACTUAL | DROPPED MEMBERS<br>ACTUAL (including<br>transfers) |
| JULY/AUG/SEPT         | r 0           | 0         | 10            | JULY/AUG/SEPT         | 198                     | 36                      | 56                                                 |
| OCT/NOV/DEC           | 9             | 0         | 0             | OCT/NOV/DEC           | 199                     | 0                       | 0                                                  |
| JAN/FEB/MAR           | 12            | 0         | 0             | JAN/FEB/MAR           | 262                     | 0                       | 0                                                  |
| APR/MAY/JUNE          | 36            | 0         | 0             | APR/MAY/JUNE          | 300                     | 0                       | 0                                                  |